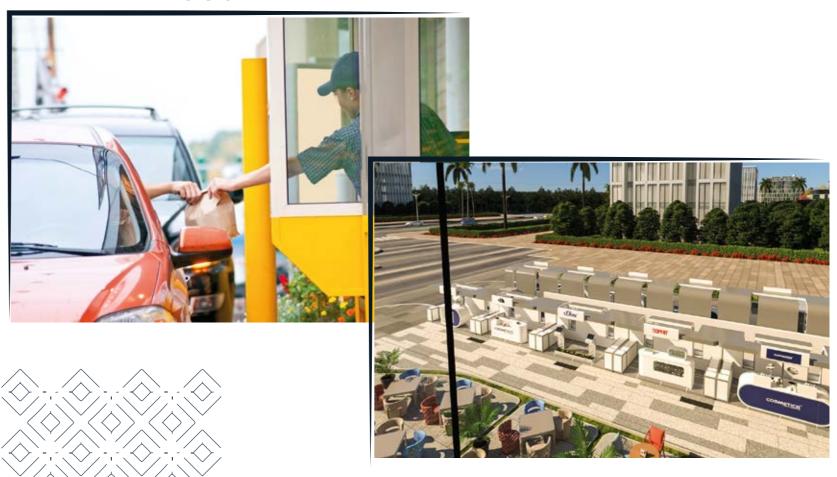

# **Drive Thru and Kiosk**

Smart solutions and creative ideas are what distinguish urban progress. So, JD Holding has been keen to design the easiest and fastest way to shop in JD Towers through kiosks while providing Drive Thru Services f or faster shopping without stopping.

#### JD Twin Towers consist of:

Two basement floors, which are garage + commercial ground floor, 14 upper floors that include commercial, administrative and medical activities.

The basement (two floors): a garage for the towers to serve customers as it stretches for entire area of the building with electronic gates and surveillance cameras. Ground floor: It is reserved for commercial activities, Kiosks Drive Thru and Kiosks The first and second floors: They are designated for entertainment activities and public services, as they have a restaurant area and Dinning Balcony lounge with a wonderful view of Al Masa Hotel and the green area.