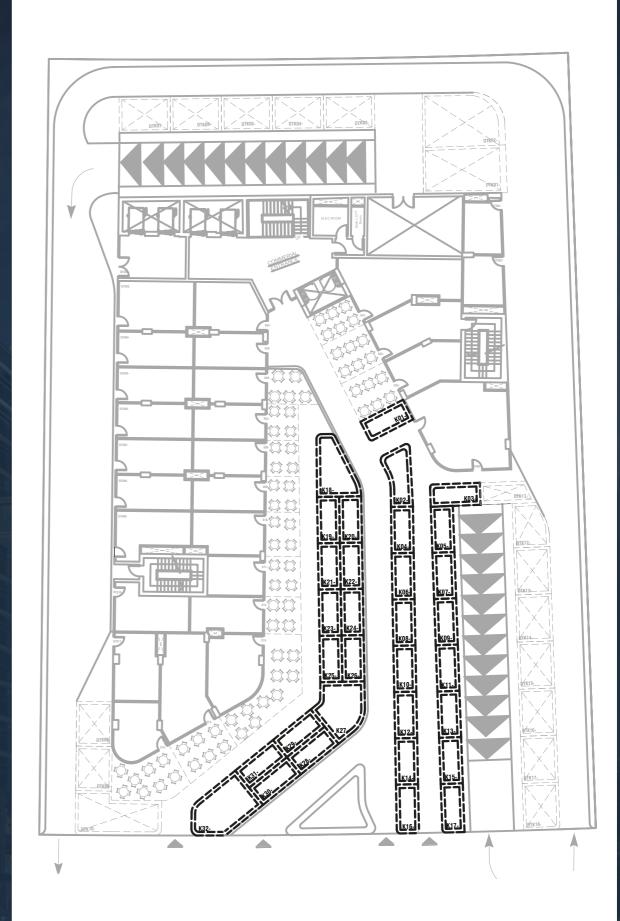

## **GROUND FLOOR**

## GROUND FLOOR

# Kiosk

TABLE AREA

CODE K01- K02- K03- K04- K05- K06- K07- K08- K09- K10- K11- K12- K13
M² 10 15 10 10 10 10 10 10 10 10 10 10 10 10

CODE K14- K15- K16- K17- K18- K19- K20- K21- K22- K23- K24- K25- K26
M² 10 10 10 10 20 10 10 10 10 10 10 10 10

CODE K27- K28- K29- K30- K31- K32
M² 25 10 10 10 10 30

FIRST FLOOR PLAN

Shops