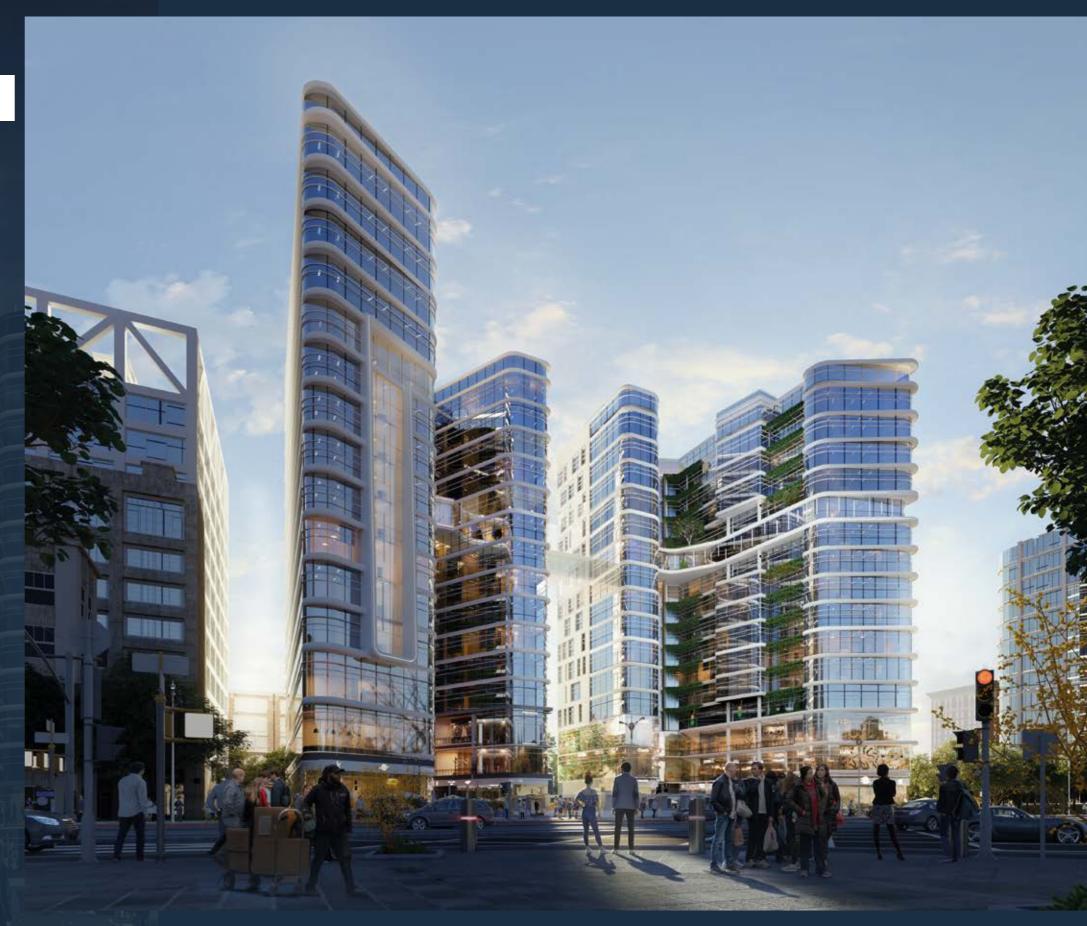

## **ABOUT PROJECT**

JD Towers, the New Administrative Capital represents an architectural icon with multiple characteristics and uses, with an Emirate Egyptian integrated intelligence constructing a mixed\_used building to provide ingenious and smart solutions for owners of commercial, administrative and medical activities.

JD Twin Towers are being constructed on 7,400 square meters where the built-up area represents only 30% of the total area which is 26354 square meters.

JD twin towers consist of seventeen floors, starting with two underground floors, towers' garages and a ground floor, in addition to fourteen floors. In the following order:

#### **OUR STRATEGIC LOCATION**

Perhaps the most remarkable thing to talk about when mentioning the project location is that it is in the new administrative capital downtown area, which represents a gigantic national project, the state itself is serving it and monitoring construction rates in, so that the administrative capital rises sooner. The project is located on the main road, the Green River and near Bin Zayed axis, one of the strategic goals of JD Holding were to start its first project after the partnership with a huge project that serves the national economy.

JD Twin Towers is suited in the prime location within the New Administrative Capital Downtown (MU5 22 + MU5 23) by which it is overlooking the green river, two green areas with 40 meters width and the largest tourist walkway in Downtown