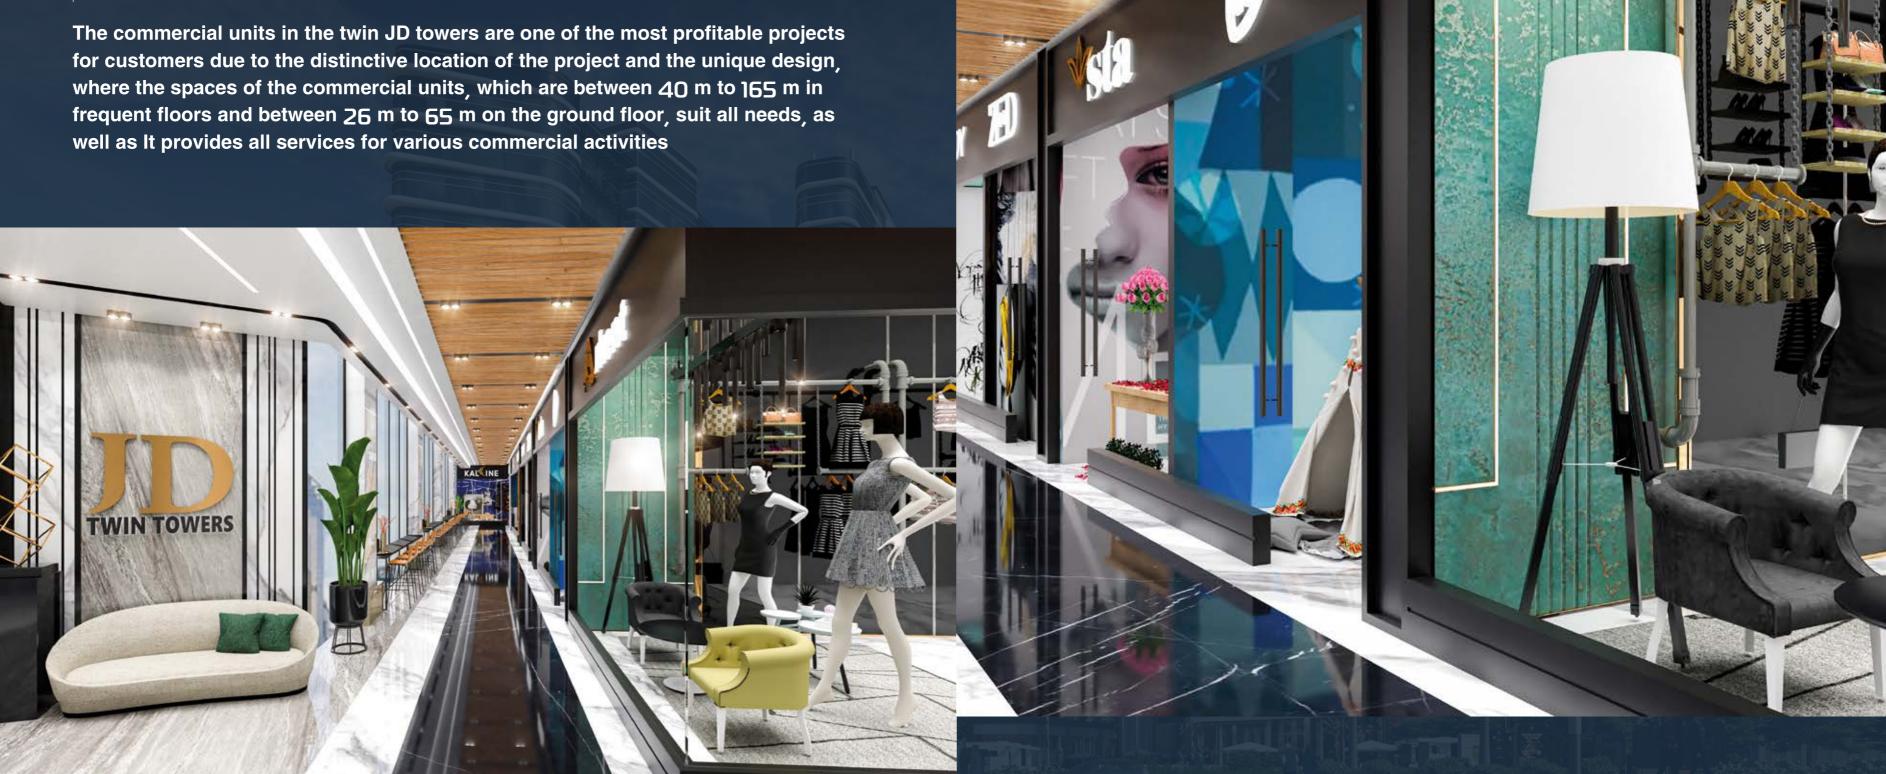

#### JD Twin Towers consist of:

Two basement floors, which are garage + commercial ground floor, 14 upper floors that include commercial, administrative and medical activities.

The basement (two floors): a garage for the towers to serve customers as it stretches for entire area of the building with electronic gates and surveillance cameras. Ground floor: It is reserved for commercial activities, Kiosks Drive Thru and Kiosks The first and second floors: They are designated for entertainment activities and public services, as they have a restaurant area and Dinning Balcony lounge with a wonderful view of Al Masa Hotel and the green area.

#### The spaces range from:

Offices: 30 m to 102m

Ground floor: 26 m to 65 m Upper floors: 40 to 165 m Drive Thru: 26 m to 60 m Kiosk: 10 m to 45 m

Clinics: 80 m