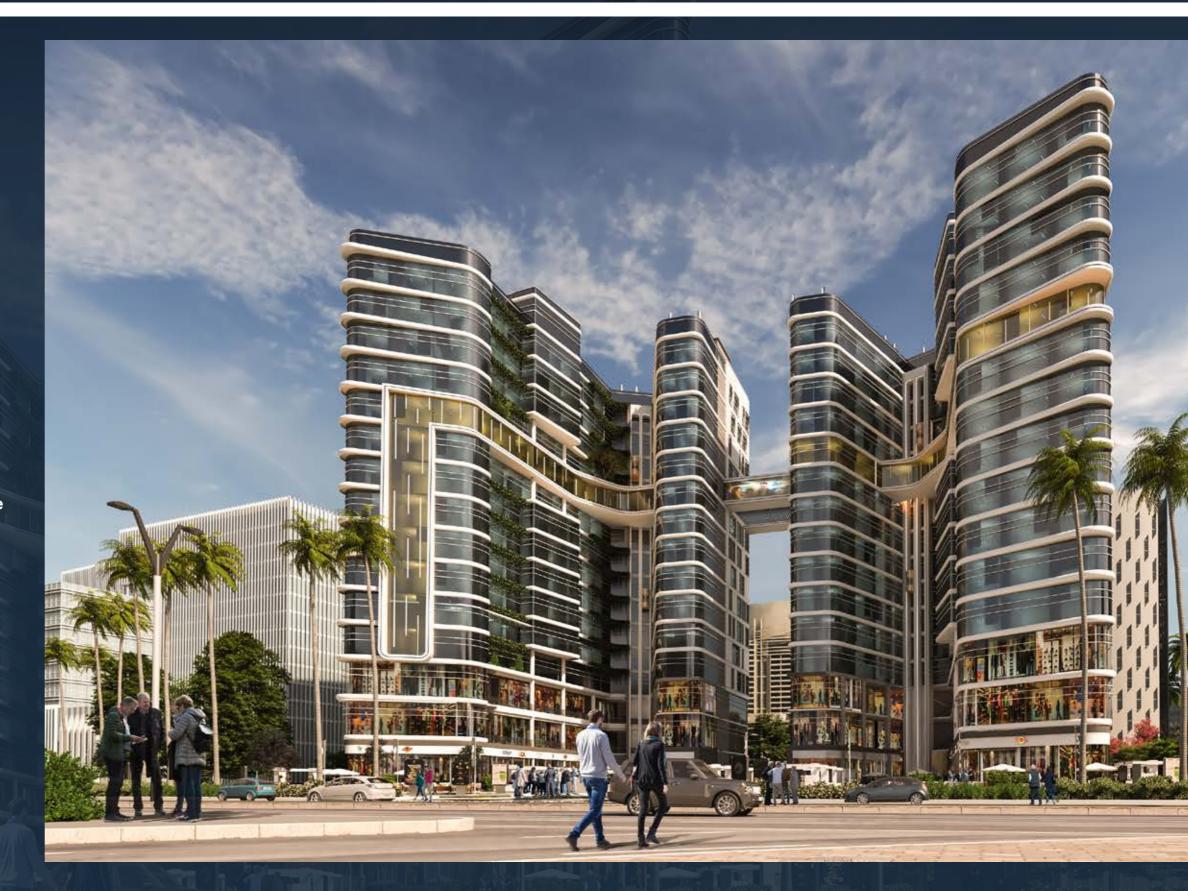

#### MULTI-STOREY BUILDING DETAILS AND SERVICES

The latest international designs have been adopted for the JD twin towers, as the building has a luxurious iconic design that extends over an area of 7,400 square meters.

#### JD Twin Towers consist of:

Two basement floors, which are garage + commercial ground floor, 14 upper floors that include commercial, administrative and medical activities.

The basement (two floors): a garage for the towers to serve customers as it stretches for entire area of the building with electronic gates and surveillance cameras. Ground floor: It is reserved for commercial activities, Kiosks Drive Thru and Kiosks The first and second floors: They are designated for entertainment activities and public services, as they have a restaurant area and Dinning Balcony lounge with a wonderful view of Al Masa Hotel and the green area.