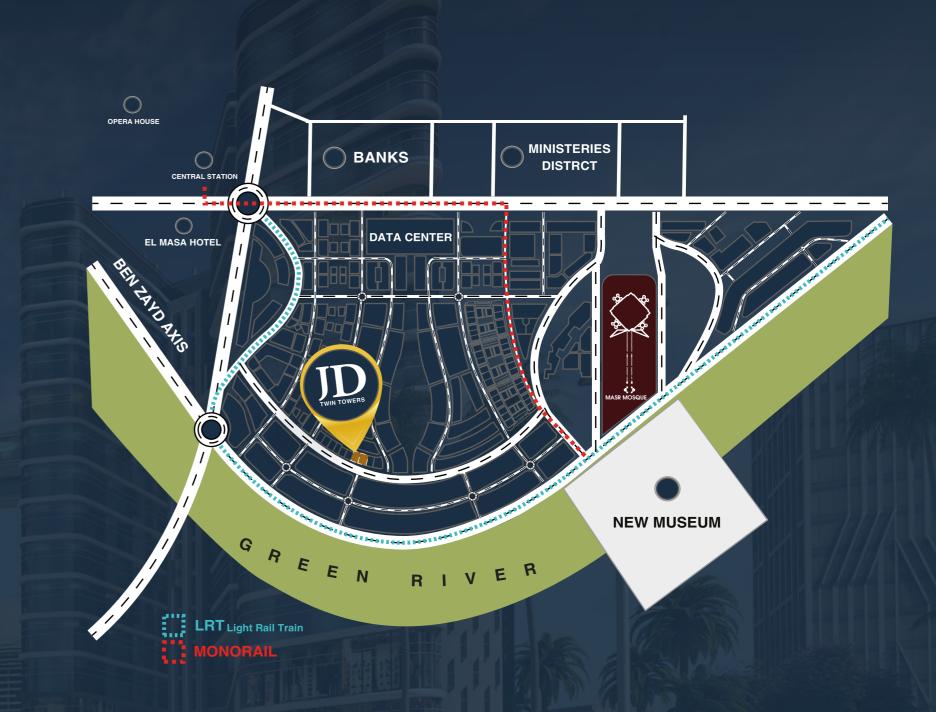

JD Twin Towers is suited in the prime location within the New Administrative Capital Downtown (MU5 22 + MU5 23) by which it is overlooking the green river, two green areas with 40 meters width and the largest tourist walkway in Downtown