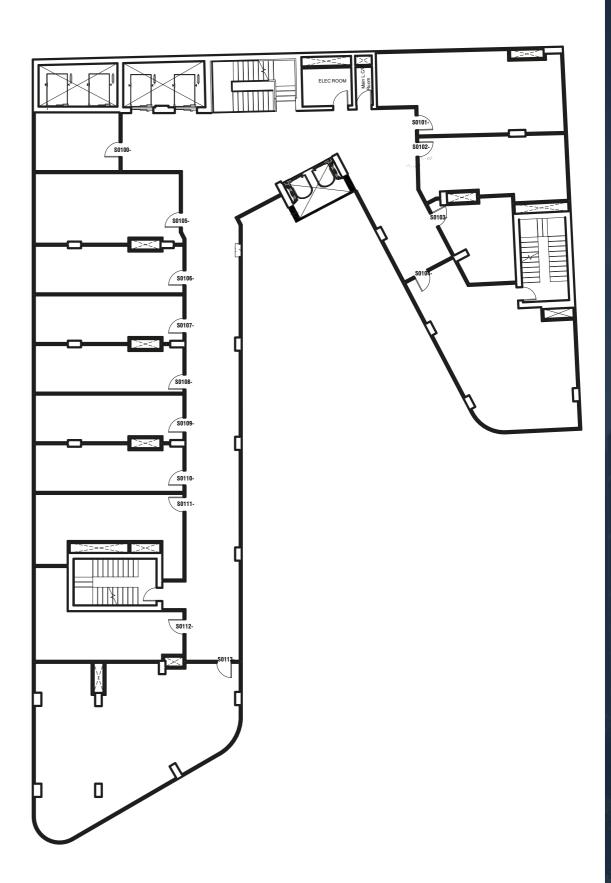

## **SECOND FLOOR PLAN**

# Shops

165

```
TABLE AREA

CODE $0200-$0201-$0202-$0203-$0204-$0205-$0206-$0207-$0208-$0209-$0210-$0211-$0212-

M² 58 --- 62 40 150 65 45 45 45 45 60 60

CODE $0213-
```