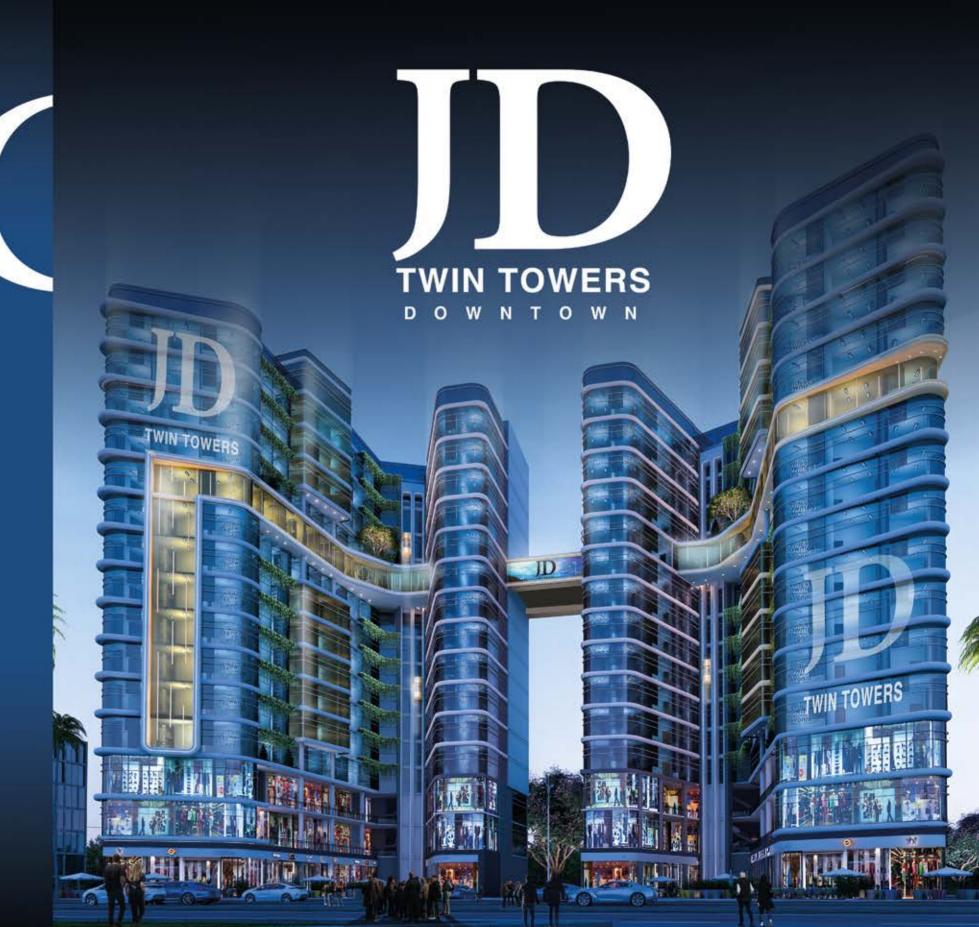

## **ABOUT PROJECT**

JD Towers, the New Administrative Capital represents an architectural icon with multiple characteristics and uses, with an Emirate Egyptian integrated intelligence constructing a mixed\_used building to provide ingenious and smart solutions for owners of commercial, administrative and medical activities.

JD Twin Towers are being constructed on 7,400 square meters where the built-up area represents only 30% of the total area which is 26354 square meters.

JD twin towers consist of seventeen floors, starting with two underground floors, towers' garages and a ground floor, in addition to fourteen floors. In the following order: