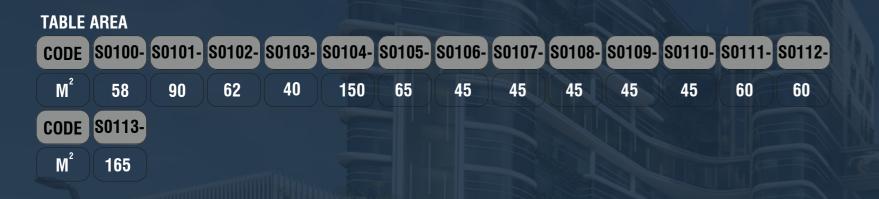

## **SECOND FLOOR PLAN**

# Shops

165

```
TABLE AREA

CODE $0200-$0201-$0202-$0203-$0204-$0205-$0206-$0207-$0208-$0209-$0210-$0211-$0212-

M² 58 --- 62 40 150 65 45 45 45 45 60 60

CODE $0213-
```