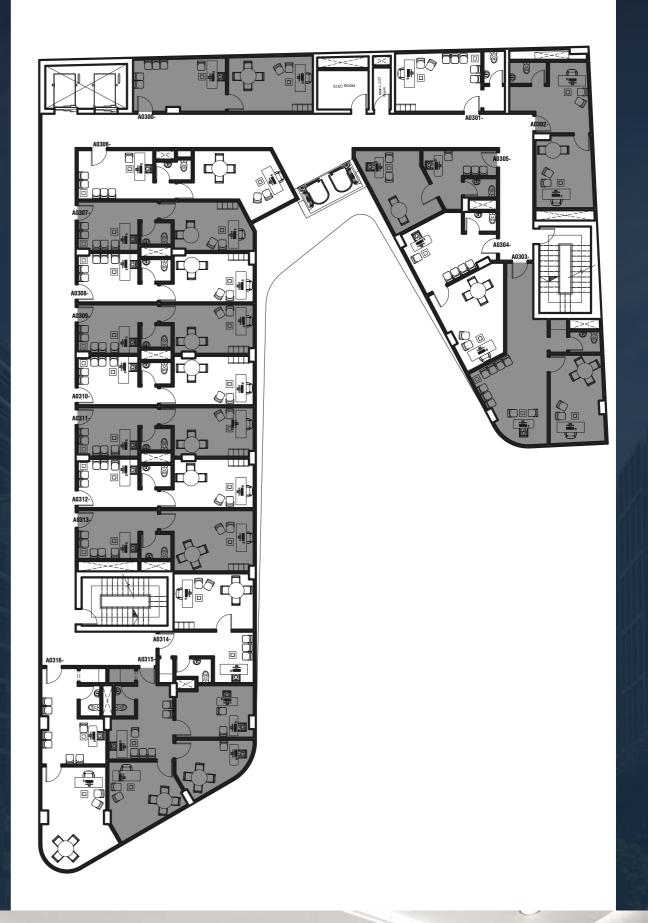

# 3rd - 7th - 11th MEDICAL UNITS

TABLE AREA

CODE A0300- A0301- A0302- A0303- A0304- A0305- A0306- A0307- A0308- A0309- A0310- A0311- A0312
M² 85 42 65 90 65 50 62 50 50 50 50 50

CODE A0313- A0314- A0315- A0316-