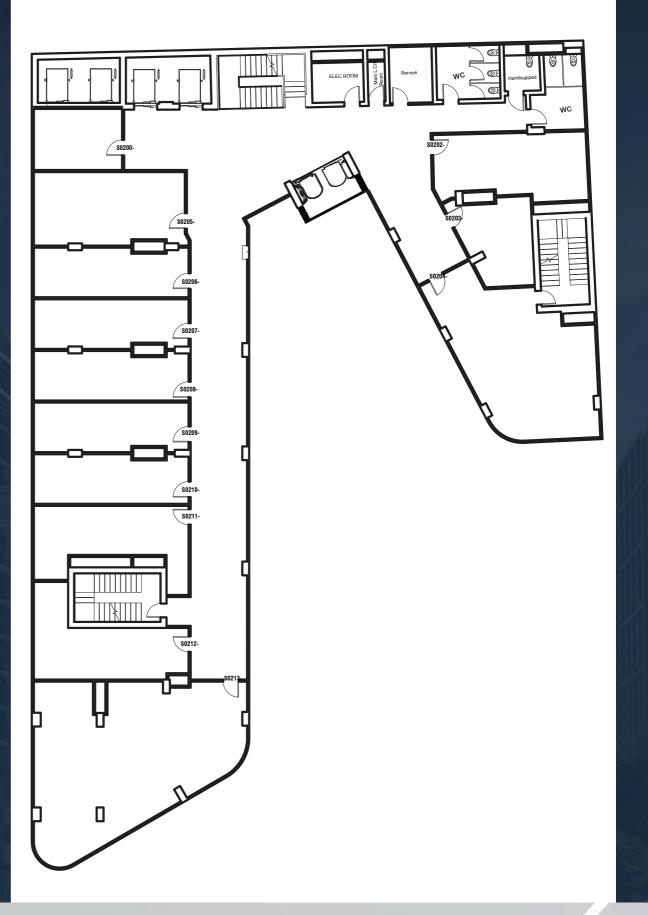

## **SECOND FLOOR PLAN**

# Shops

165

```
TABLE AREA

CODE $0200-$0201-$0202-$0203-$0204-$0205-$0206-$0207-$0208-$0209-$0210-$0211-$0212-

M² 58 --- 62 40 150 65 45 45 45 45 60 60

CODE $0213-
```