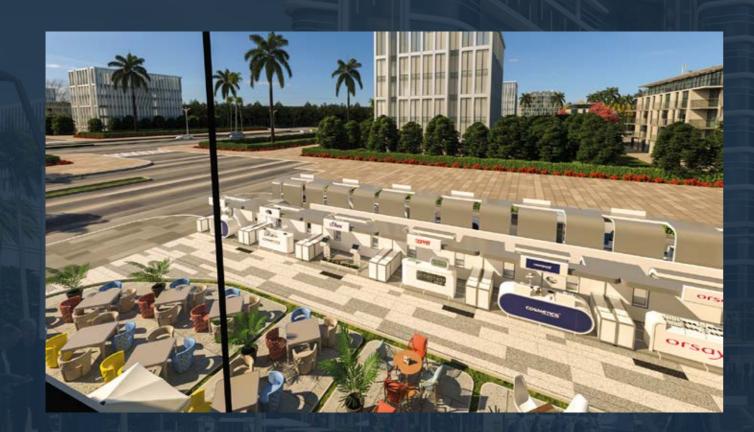

#### JD Twin Towers consist of:

Two basement floors, which are garage + commercial ground floor, 14 upper floors that include commercial, administrative and medical activities.

The basement (two floors): a garage for the towers to serve customers as it stretches for entire area of the building with electronic gates and surveillance cameras. Ground floor: It is reserved for commercial activities, Kiosks Drive Thru and Kiosks The first and second floors: They are designated for entertainment activities and public services, as they have a restaurant area and Dinning Balcony lounge with a wonderful view of Al Masa Hotel and the green area.

# **Drive Thru and Kiosk**

Smart solutions and creative ideas are what distinguish urban progress. So, JD Holding has been keen to design the easiest and fastest way to shop in JD Towers through kiosks while providing Drive Thru Services f or faster shopping without stopping.