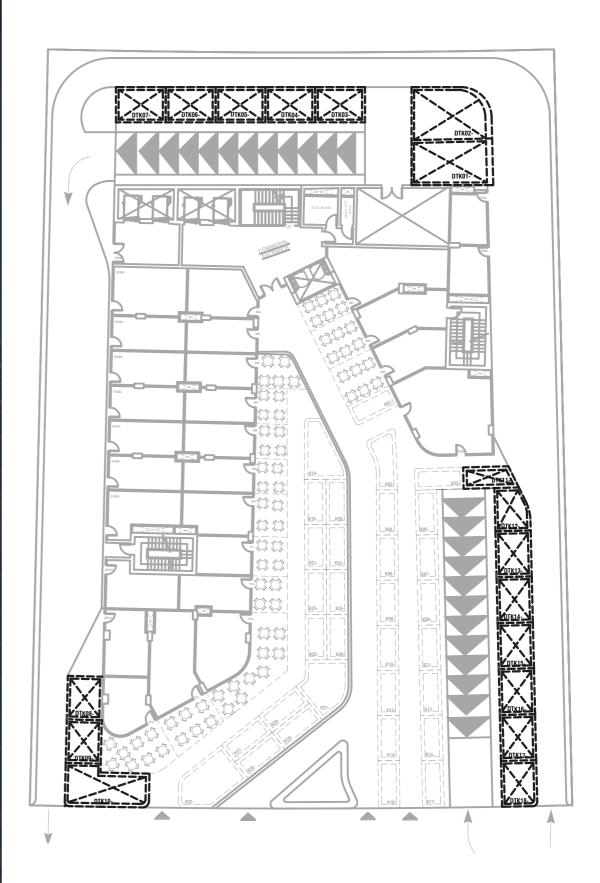

```
TABLE AREA

CODE DTK01- DTK02- DTK03- DTK04- DTK05- DTK06- DTK07- DTK08- DTK09- DTK10- DTK11- DTK12- DTK13-

M² 40 45 20 18 20 20 20 16 16 35 12 15 18

CODE DTK14- DTK15- DTK16- DTK17- DTK18-

M² 18 18 18 18 18
```

# Kiosk

TABLE AREA

CODE K01- K02- K03- K04- K05- K06- K07- K08- K09- K10- K11- K12- K13
M² 10 15 10 10 10 10 10 10 10 10 10 10 10 10

CODE K14- K15- K16- K17- K18- K19- K20- K21- K22- K23- K24- K25- K26
M² 10 10 10 10 20 10 10 10 10 10 10 10 10

CODE K27- K28- K29- K30- K31- K32
M² 25 10 10 10 10 30

FIRST FLOOR PLAN

Shops