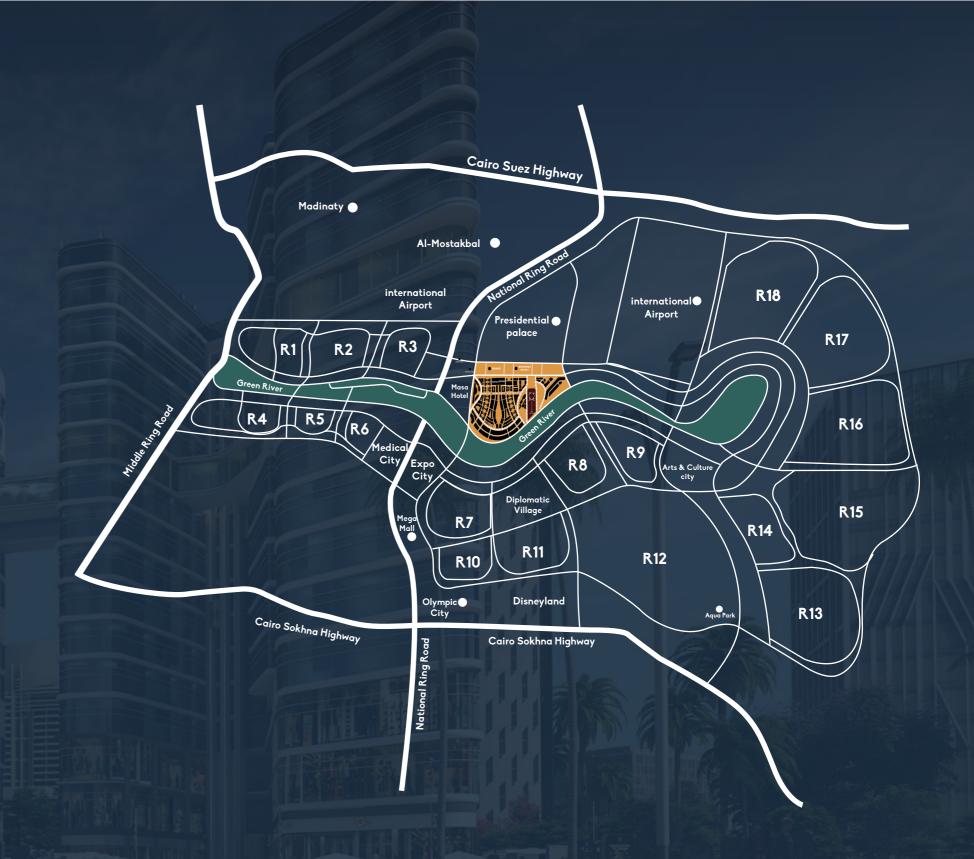

### **DOWN TOWN**

The Downtown area is the heart of the new Administrative Capital and various businesses. The neighborhood is designed in a unique and smart style that combines all commercial, administrative, medical and market activities in the new Administrative Capital. It is located in the heart of the capital at MU|Q, the government district north, the new Al Masa Hotel west , As for the east, the second phase of the new administrative capital, and to the south, the axis of Mohammed bin Zayed and the Green River.

#### **OUR STRATEGIC LOCATION**

Perhaps the most remarkable thing to talk about when mentioning the project location is that it is in the new administrative capital downtown area, which represents a gigantic national project, the state itself is serving it and monitoring construction rates in, so that the administrative capital rises sooner. The project is located on the main road, the Green River and near Bin Zayed axis, one of the strategic goals of JD Holding were to start its first project after the partnership with a huge project that serves the national economy.

The New Administrative Capital has many promising investment opportunities attracting all local and foreign investors, and the start of government's relocation during the first half of 2021 will contribute to increase the attractiveness of the city, in addition to the projects surrounding the government district.

JD Twin Towers is suited in the prime location within the New Administrative Capital Downtown (MU5 22 + MU5 23) by which it is overlooking the green river, two green areas with 40 meters width and the largest tourist walkway in Downtown