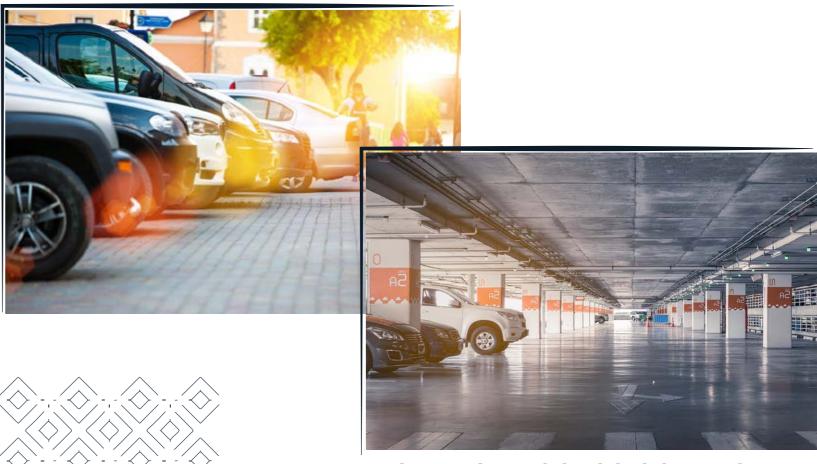

#### JD Twin Towers consist of:

Two basement floors, which are garage + commercial ground floor, 14 upper floors that include commercial, administrative and medical activities.

The basement (two floors): a garage for the towers to serve customers as it stretches for entire area of the building with electronic gates and surveillance cameras. Ground floor: It is reserved for commercial activities, Kiosks Drive Thru and Kiosks The first and second floors: They are designated for entertainment activities and public services, as they have a restaurant area and Dinning Balcony lounge with a wonderful view of Al Masa Hotel and the green area.

#### ■ GARAGE DROP OFF AND PICK AREA

■ GARAGE ACCESS CONTROL